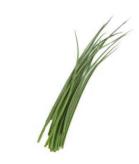

## HERB MATCH!

Write the name of the herb next to the pictures on the following pages!

**Thyme** 

**Continental parsley** 

**Rocket** 

**Bay leaves** 

Coriander

Sage

Dill

Kaffir lime leaves

Basil

**Mint** 

**Chives** 

**Watercress** 

**Spinach** 

Lemongrass

**Parsley** 

**Curry leaves** 

Rosemary

#### HERB MATCH!

-----

\_\_\_\_\_

#### HERB MATCH!