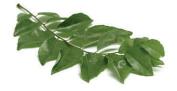

## HERB MATCH!

Write the name of the herb next to the pictures on the following pages!

**Thyme** 

**Continental parsley** 

**Rocket** 

**Bay leaves** 

Coriander

Sage

Dill

Kaffir lime leaves

Basil

**Mint** 

**Chives** 

**Watercress** 

**Spinach** 

Lemongrass

**Parsley** 

**Curry leaves** 

Rosemary

#### HERB MATCH!

-----

\_\_\_\_\_

#### HERB MATCH!