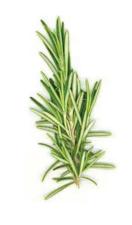

## HERB MATCH!

Write the name of the herb next to the pictures on the following pages!

**Thyme** 

**Continental parsley** 

**Rocket** 

**Bay leaves** 

Coriander

Sage

Dill

Kaffir lime leaves

Basil

**Mint** 

**Chives** 

**Watercress** 

**Spinach** 

Lemongrass

**Parsley** 

**Curry leaves** 

Rosemary