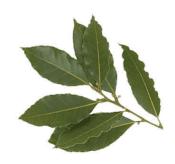

## HERB MATCH!

Write the name of the herb next to the pictures on the following pages!

**Thyme** 

**Continental parsley** 

**Rocket** 

**Bay leaves** 

Coriander

Sage

Dill

Kaffir lime leaves

Basil

**Mint** 

**Chives** 

**Watercress** 

**Spinach** 

Lemongrass

**Parsley** 

**Curry leaves** 

Rosemary

#### HERB MATCH!

-----

\_\_\_\_\_

#### HERB MATCH!